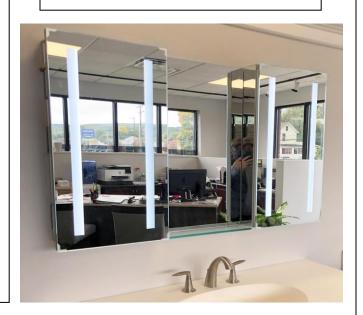

# **MEDICINE CABINET**

MODEL#: VEN 6036/18-24-18-1

# **VENUS COLLECTION**

### **FEATURES:**

- TWO 18X36" LED CABINETS, ONE 24X36" CENTER STATIONARY MIRROR (W/ GLASS SHELF ASSEMBLY FOR SURFACE APPLICATIONS ONLY).
- FOUR ADJUSTABLE 3/8" THICK HIGH POLISHED GLASS SHELVES.
  BEHIND DOOR OF EACH CABINET.
- SHELVING WITH LOCKDOWN MECHANISM (NO HOLES IN CABINET).
- 6000K, 3300 LUMENS.
- 165-DEGREE PROPRIETARY SOFT CLOSE HEAVY DUTY HINGES.
- FULL GASKET BEHIND DOOR.
- HIGH RESOLUTION SILVER PLATE GLASS MIRRORS FRONT, BACK OF DOOR AND BACK WALL.
- BACK WALL MIRROR FULLY SEALED.
- PACKED IN FOUR WALL (FOLDED DOUBLE WALL) CORRUGATION.

### **MIRROR FINISHES:**

• FLAT POLISHED EDGE

OVERALL SIZE DIMENSION: 60" WIDE X 36" HIGH X 5 3/16" DEEP

ROUGH OPENING DIMENSION (EACH CABINET):  $17\ 3/8"$  WIDE X  $35\ 3/8"$ 

HIGH X 4" DEEP

**DOOR THICKNESS: 13/16"** 